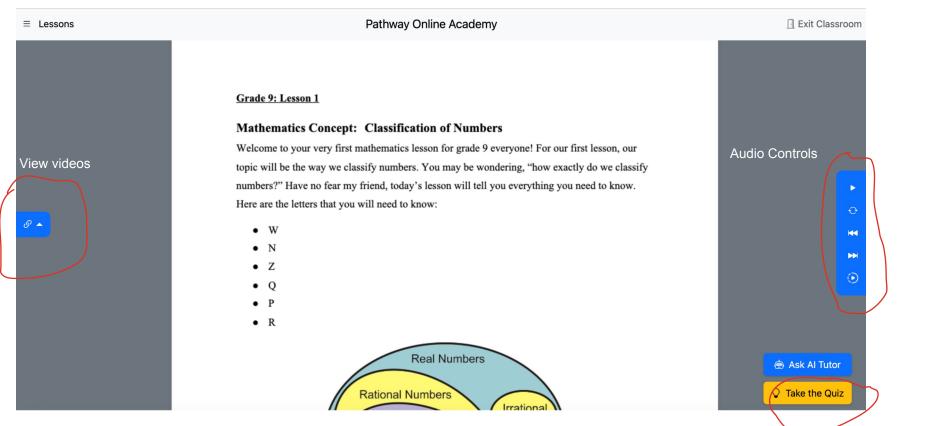

another page)

## GO TO...

#### https://www.pathwayonline.academy





Step 1

Step 2

### **WELCOME SCREEN**



# Step 4 Opens Your Daily Schedule







#### My Learnings

| Title                                                                  | Start Date        | End Date        | Action  |
|------------------------------------------------------------------------|-------------------|-----------------|---------|
| Afterschool Lessons<br>Secondary School (7th - 10th<br>grade)<br>2.15% | 03 September 2024 | 03 October 2024 | V       |
| After-school lessons<br>program (Grades 1 - 6)<br>0%                   | 04 September 2024 | 04 October 2024 | Pending |







## Opens up Your Classroom

## Opens up Your Lessons



## Opens up Your Lesson



## Important Functions of Your Classroom