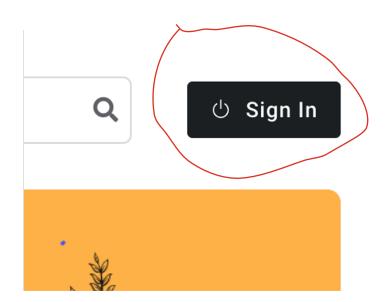

#### **LESSON NOTES**

We recommend 10 - 15 minutes per class per day

Review lessons as often as you need to

Repeat quizzes as often as you need to

When you pass quizzes with at least 75%, a new lesson opens

PLEASE DO NOT MAKE
THESE LESSONS A
PUNISHMENT

Parents will be notified via SMS is lesson is open but student is idle (surfing another page)

## GO TO...

#### https://www.pathwayonline.academy





Step 1

Step 2

### **WELCOME SCREEN**



# Step 4 Opens Your Daily Schedule







#### My Learnings

| Title                                                                  | Start Date        | End Date        | Action  |
|------------------------------------------------------------------------|-------------------|-----------------|---------|
| Afterschool Lessons<br>Secondary School (7th - 10th<br>grade)<br>2.15% | 03 September 2024 | 03 October 2024 | V       |
| After-school lessons<br>program (Grades 1 - 6)<br>0%                   | 04 September 2024 | 04 October 2024 | Pending |







## Opens up Your Classroom

## Opens up Your Lessons



## Opens up Your Lesson



## Important Functions of Your Classroom