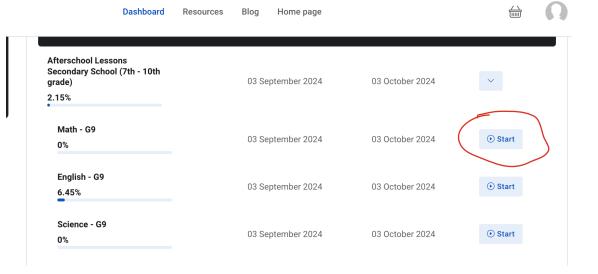

# Step 4 Opens Your Daily Schedule

#### My Learnings

| Title                                                                  | Start Date        | End Date        | Action  |
|------------------------------------------------------------------------|-------------------|-----------------|---------|
| Afterschool Lessons<br>Secondary School (7th - 10th<br>grade)<br>2.15% | 03 September 2024 | 03 October 2024 | V       |
| After-school lessons<br>program (Grades 1 - 6)<br>0%                   | 04 September 2024 | 04 October 2024 | Pending |