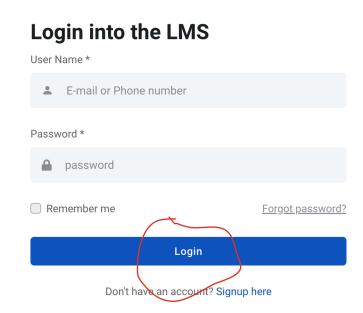

#### **LESSON NOTES**

We recommend 10 - 15 minutes per class per day

Review lessons as often as you need to

Repeat quizzes as often as you need to

When you pass quizzes with at least 75%, a new lesson opens

PLEASE DO NOT MAKE
THESE LESSONS A
PUNISHMENT

Parents will be notified via SMS is lesson is open but student is idle (surfing another page)

## GO TO...

#### https://www.pathwayonline.academy





Step 1

Step 2

### **WELCOME SCREEN**



# Step 4 Opens Your Daily Schedule







#### My Learnings

| Title                                                                  | Start Date        | End Date        | Action  |
|------------------------------------------------------------------------|-------------------|-----------------|---------|
| Afterschool Lessons<br>Secondary School (7th - 10th<br>grade)<br>2.15% | 03 September 2024 | 03 October 2024 | V       |
| After-school lessons<br>program (Grades 1 - 6)<br>0%                   | 04 September 2024 | 04 October 2024 | Pending |







## Opens up Your Classroom

## Opens up Your Lessons



## Opens up Your Lesson



## Important Functions of Your Classroom