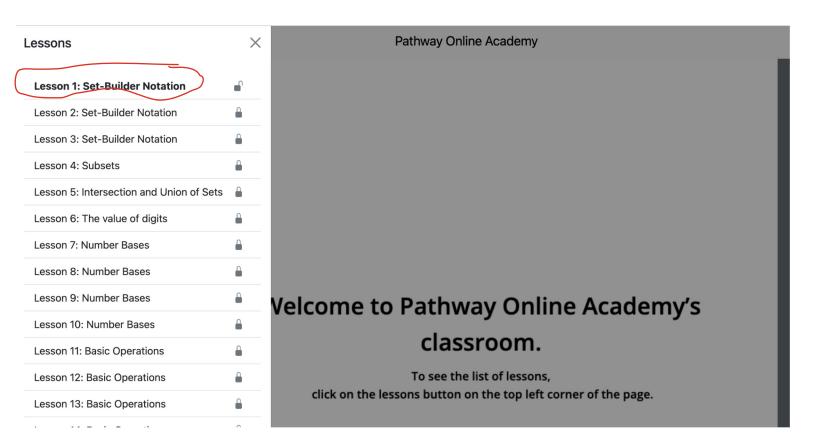

will be notified via SMS is lesson is open but student is idle (surfing another page)

## GO TO...

#### https://www.pathwayonline.academy





Step 1

Step 2

### **WELCOME SCREEN**



# Step 4 Opens Your Daily Schedule







#### My Learnings

| Title                                                                  | Start Date        | End Date        | Action  |
|------------------------------------------------------------------------|-------------------|-----------------|---------|
| Afterschool Lessons<br>Secondary School (7th - 10th<br>grade)<br>2.15% | 03 September 2024 | 03 October 2024 | V       |
| After-school lessons<br>program (Grades 1 - 6)<br>0%                   | 04 September 2024 | 04 October 2024 | Pending |







## Opens up Your Classroom

## Opens up Your Lessons



## Opens up Your Lesson



## Important Functions of Your Classroom