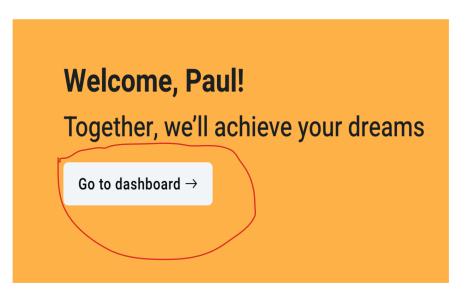

#### **LESSON NOTES**

We recommend 10 - 15 minutes per class per day

Review lessons as often as you need to

Repeat quizzes as often as you need to

When you pass quizzes with at least 75%, a new lesson opens

PLEASE DO NOT MAKE
THESE LESSONS A
PUNISHMENT

Parents will be notified via SMS is lesson is open but student is idle (surfing another page)

## GO TO...

#### https://www.pathwayonline.academy





Step 1

Step 2

### **WELCOME SCREEN**



# Step 4 Opens Your Daily Schedule







#### My Learnings

| Title                                                                  | Start Date        | End Date        | Action  |
|------------------------------------------------------------------------|-------------------|-----------------|---------|
| Afterschool Lessons<br>Secondary School (7th - 10th<br>grade)<br>2.15% | 03 September 2024 | 03 October 2024 | V       |
| After-school lessons<br>program (Grades 1 - 6)<br>0%                   | 04 September 2024 | 04 October 2024 | Pending |







## Opens up Your Classroom

## Opens up Your Lessons



## Opens up Your Lesson



## Important Functions of Your Classroom